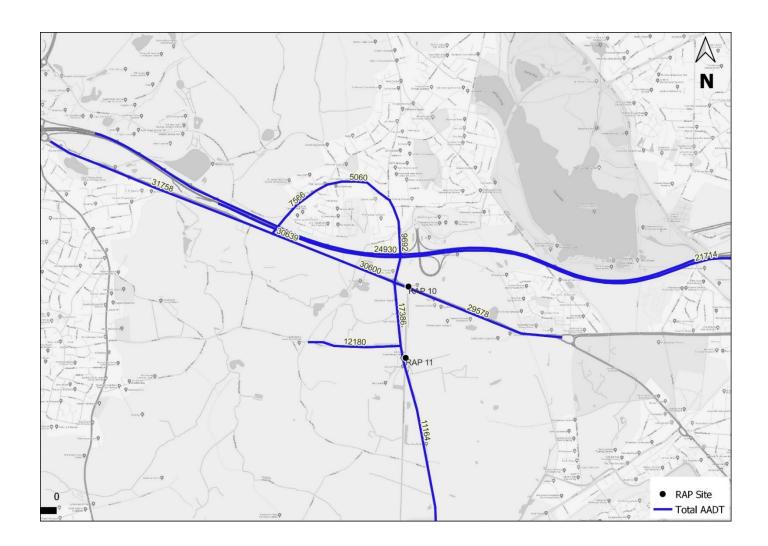

Figure 1 - European sites locations in the HRA Study Area

Based on the project brief, ten Recommended Assessment Points (RAPs) were identified, which are within 200m of the relevant European sites are shown in Figure 2. These RAP sites are shown in Table 1.

| European sites                         | RAP Ref | Road Type | Road Name                       |
|----------------------------------------|---------|-----------|---------------------------------|
| Midlanda Maraa 9 Maraa Bhara 9 Danna   | RAP 8   | Minor     | Unnamed road (East of Cop Mere) |
| Midlands Meres & Mosses Phase 2 Ramsar | RAP 25  |           |                                 |
| 0 15 0 10.0                            | RAP 10  | Α         | A5 Watling Street               |
| Cannock Extension Canal SAC            | RAP 11  | В         | B4154 Lime Lane                 |
| F D 1 010                              | RAP 12  | Α         | A4101 High Street               |
| Fens Pools SAC                         | RAP 13  | Α         | A461 Stourbridge Road           |

Table 13 – Combined Total AADT in the BY and FY scenarios at the RAP sites

| European sites                  | RAP Ref | Road Name                       | BY2022  | Do Nothing<br>FY2042 | In combination<br>FY2042 | Difference (In combination vs Do Nothing) |
|---------------------------------|---------|---------------------------------|---------|----------------------|--------------------------|-------------------------------------------|
|                                 | RAP 1   | A513                            | 10,529  | 11,662               | 11,825                   | 163                                       |
| Cannock Chase SAC               | RAP 2   | A460 Rugeley Road               | 12,161  | 13,610               | 14,117                   | 507                                       |
|                                 | RAP 3   | Camp Road                       | 3,224   | 3,375                | 3,619                    | 244                                       |
| Pasturefields Salt March<br>SAC | RAP 4   | A51                             | 9,128   | 9,949                | 10,222                   | 273                                       |
| Midlands Meres & Mosses         | RAP 8   | Unnamed road (East of Cop Mere) | 652     | 678                  | 704                      | 26                                        |
| Phase 2 Ramsar                  | RAP 25  | M6                              | 128,747 | 135,828              | 135,922                  | 94                                        |
| Cannock Extension Canal         | RAP 10  | A5 Watling Street               | 27,863  | 29,578               | 31,642                   | 2,064                                     |
| SAC                             | RAP 11  | B4154 Lime Lane                 | 10,841  | 11,164               | 12,381                   | 1,217                                     |
|                                 | RAP 12  | A4101 High Street               | 24,372  | 26,114               | 26,823                   | 709                                       |
| Fens Pools SAC                  | RAP 13  | A461 Stourbridge Road           | 19,525  | 20,586               | 21,556                   | 970                                       |

Table 14 - Combined HGV AADT in the BY and FY scenarios at the RAP sites

| European sites                  | RAP Ref | Road Name                       | BY2022 | Do Nothing<br>FY2042 | In combination<br>FY2042 | Difference (In combination vs Do Nothing) |
|---------------------------------|---------|---------------------------------|--------|----------------------|--------------------------|-------------------------------------------|
|                                 | RAP 1   | A513                            | 223    | 233                  | 234                      | 1                                         |
| Cannock Chase SAC               | RAP 2   | A460 Rugeley Road               | 469    | 488                  | 488                      | 0                                         |
|                                 | RAP 3   | Camp Road                       | 69     | 72                   | 74                       | 2                                         |
| Pasturefields Salt March<br>SAC | RAP 4   | A51                             | 739    | 769                  | 769                      | 0                                         |
| Midlands Meres & Mosses         | RAP 8   | Unnamed road (East of Cop Mere) | 31     | 32                   | 32                       | 0                                         |
| Phase 2 Ramsar                  | RAP 25  | M6                              | 26,396 | 27,645               | 27,722                   | 77                                        |
| Cannock Extension Canal         | RAP 10  | A5 Watling Street               | 4,207  | 4,418                | 4,392                    | -26                                       |
| SAC                             | RAP 11  | B4154 Lime Lane                 | 184    | 191                  | 191                      | 0                                         |
|                                 | RAP 12  | A4101 High Street               | 1,030  | 1,084                | 1,071                    | -13                                       |
| Fens Pools SAC                  | RAP 13  | A461 Stourbridge Road           | 441    | 458                  | 458                      | 0                                         |

From

Table 13 and

Table 14, the resulting increase in total daily highway traffic (AADT) at the RAP sites between the 'Do Nothing' scenario and the 'in combination' scenario ranged widely depending on the road type. Out of the five European sites, only the Cannock Extension Canal SAC area showed higher than the 1,000 total vehicle/day threshold by 2042. This exceedance was recorded at both RAP 10 (A5 Watling Street) at 2,064 veh/day and RAP 11 (B4154 Lime Lane) at 1,217 veh/day, due to increase in demand contributed by the Local plan developments around this site. There was no RAP site that showed exceedance above the HGV traffic increase threshold of 200 veh/day.