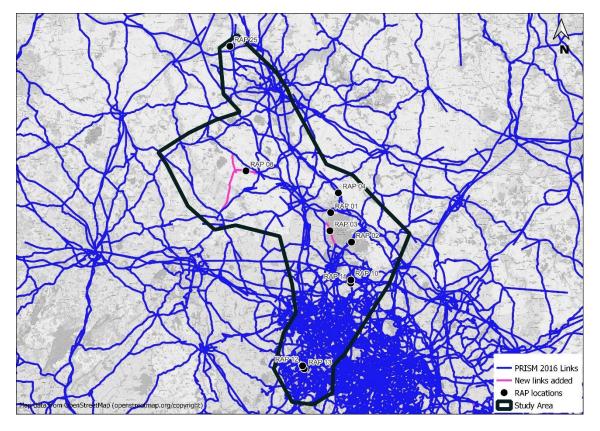

#### 4 Base Year Network Model (2022)

This section details the Base year highway network development steps undertaken.

PRISM 5.3 2016 base year model and zone system was adopted for this work by permission from the Transport for West Midlands. The 2016 highway network was taken at face value.

The 2016 highway network was updated to make it fit for the purpose of the HRA modelling. This involved adding unclassified roadways to the network at RAP locations 3 and 8, which are both located on unclassified roads that were not included in the PRISM 5.3 model. Network updates are shown in Figure 3 along with the study area considered for TTC.

The generalised cost coefficients of the model were updated to reflect year 2022.

Figure 3 - Updated Base Year Network (2022)

The following changes have been carried out in the model network within the HRA study area to add missing network elements and to improve model validation in the base year (2022):

- Adding new links near RAP 3 and RAP 8 sites as shown in Figure 3. This was required to provide forecasts at the unclassified roadway sections which were not part of the PRISM network.
- Updating motorway link parameters in the external part of the model for i.e., Volume Delay Functions (VDF), shown in Table 3. Specifically, increasing the capacity link type 12 and applying constant VDF function for link type 13 helped prevent unrealistic congestion that resulted from the default PRISM link parameters.
- Method of zone connector loading have been changed to fixed proportion-based connector choice rather than shortest path-based connector choice. This was required to provide additional stability to the forecast in the external part of the model.

 Extended the external part of the model and switched the assignment method to fixed speed in the area around Stafford as shown in Figure 4. This was required to provide additional stability to the forecast in the external part of the model.

The model area that was converted from rest of fully modelled area to external area is shown on Figure 4 in pink.

Figure 4 - Extended External model area