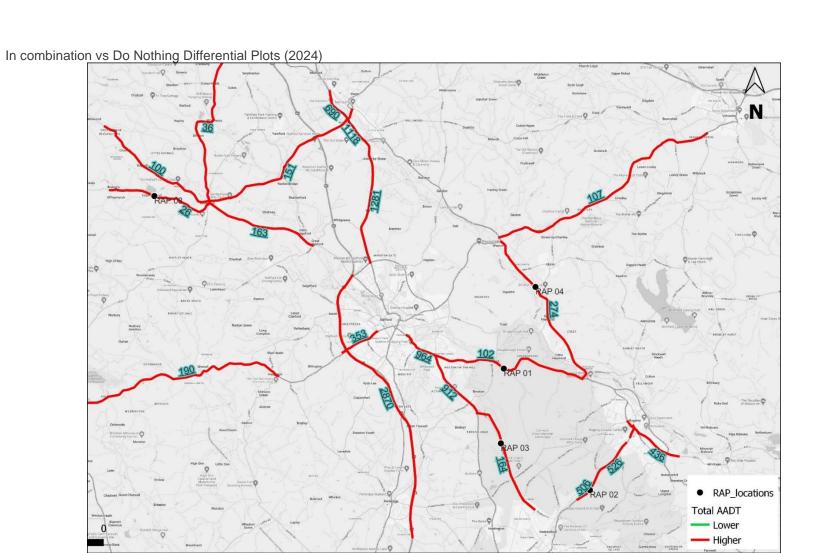

From

Table 13 and

Table 14, the resulting increase in total daily highway traffic (AADT) at the RAP sites between the 'Do Nothing' scenario and the 'in combination' scenario ranged widely depending on the road type. Out of the five European sites, only the Cannock Extension Canal SAC area showed higher than the 1,000 total vehicle/day threshold by 2042. This exceedance was recorded at both RAP 10 (A5 Watling Street) at 2,064 veh/day and RAP 11 (B4154 Lime Lane) at 1,217 veh/day, due to increase in demand contributed by the Local plan developments around this site. There was no RAP site that showed exceedance above the HGV traffic increase threshold of 200 veh/day.

The results of the forecasts are shown in Appendix C. The model plots shows that in and around Stafford region and Dudley area are having lower than 1000 vehicle/day threshold by 2042 indicating lesser impact due to the local plan developments in these regions. But as seen above, the Cannock chase region has impact due to local plan development leading to higher than 1000 vehicle/day threshold by 2042. Detailed link level forecast results for the entire study area, that was passed onto the AQ team, is shown in Appendix D.