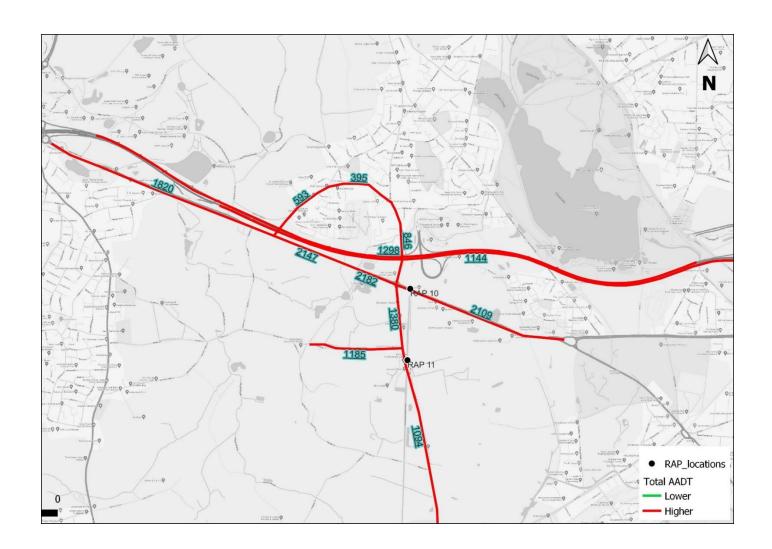

From

Table 13 and

Table 14, the resulting increase in total daily highway traffic (AADT) at the RAP sites between the 'Do Nothing' scenario and the 'in combination' scenario ranged widely depending on the road type. Out of the five European sites, only the Cannock Extension Canal SAC area showed higher than the 1,000 total vehicle/day threshold by 2042. This exceedance was recorded at both RAP 10 (A5 Watling Street) at 2,064 veh/day and RAP 11 (B4154 Lime Lane) at 1,217 veh/day, due to increase in demand contributed by the Local plan developments around this site. There was no RAP site that showed exceedance above the HGV traffic increase threshold of 200 veh/day.

The results of the forecasts are shown in Appendix C. The model plots shows that in and around Stafford region and Dudley area are having lower than 1000 vehicle/day threshold by 2042 indicating lesser impact due to the local plan developments in these regions. But as seen above, the Cannock chase region has impact due to local plan development leading to higher than 1000 vehicle/day threshold by 2042. Detailed link level forecast results for the entire study area, that was passed onto the AQ team, is shown in Appendix D.