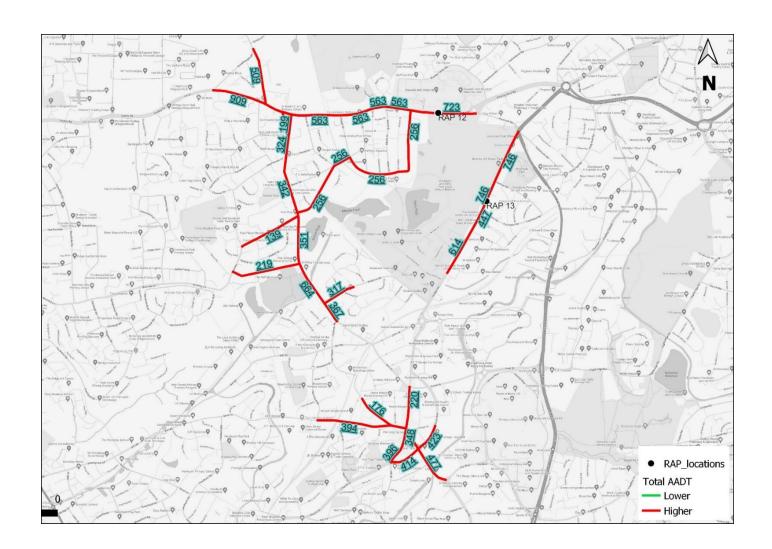

From

Table 13 and

Table 14, the resulting increase in total daily highway traffic (AADT) at the RAP sites between the 'Do Nothing' scenario and the 'in combination' scenario ranged widely depending on the road type. Out of the five European sites, only the Cannock Extension Canal SAC area showed higher than the 1,000 total vehicle/day threshold by 2042. This exceedance was recorded at both RAP 10 (A5 Watling Street) at 2,064 veh/day and RAP 11 (B4154 Lime Lane) at 1,217 veh/day, due to increase in demand contributed by the Local plan developments around this site. There was no RAP site that showed exceedance above the HGV traffic increase threshold of 200 veh/day.

The results of the forecasts are shown in Appendix C. The model plots shows that in and around Stafford region and Dudley area are having lower than 1000 vehicle/day threshold by 2042 indicating lesser impact due to the local plan developments in these regions. But as seen above, the Cannock chase region has impact due to local plan development leading to higher than 1000 vehicle/day threshold by 2042. Detailed link level forecast results for the entire study area, that was passed onto the AQ team, is shown in Appendix D.