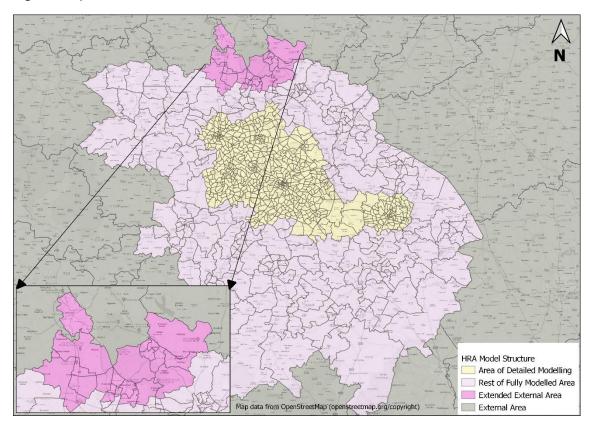

### 1.2 Approach

The geographic location of these European sites defined the HRA Study Area which is shown in Figure 1. The brief identifies specific highway locations where the HRA process needs to be carried out for this work based on their proximity to six European sites in the area of the partnership authorities.

Figure 1 - European sites locations in the HRA Study Area

Based on the project brief, ten Recommended Assessment Points (RAPs) were identified, which are within 200m of the relevant European sites are shown in Figure 2. These RAP sites are shown in Table 1.

### 2.2 PRISM 5.3 Model Study Area

The PRISM 5.3 model has two main areas of network coverage. These are as follows:

Fully Modelled Area (FMA) – This is the area over which significant impacts of land use and transportation infrastructure interventions have influence. The fully modelled area is further subdivided into:

- Area of Detailed Modelling (AoDM) comprises the West Midlands Metropolitan Area. This
  is the area in which significant impacts of West Midlands (WM)-based interventions are
  certain. Modelling in this area is characterised by representation of all trip movements,
  smaller zones and, detailed network representation with junction modelling (including flow
  metering and blocking back). The AoDM comprises the seven metropolitan districts; and
- Rest of the Fully Modelled Area (RotFMA) consists of an intermediate area. This is the
  area over which the impacts of WM-based interventions are considered to be quite likely
  but relatively weak in magnitude. It is characterised by representation of all trip movements,
  somewhat larger zones and less network detail than for the AoDM and speed/flow
  modelling (link-based).

External Area - This includes the remainder of the West Midlands Region and the rest of Great Britain. The impacts of WM base interventions are assumed to be negligible here. In terms of network, the representation of the external area is skeletal and fixed speed modelling is used. Demand is also only partially represented (i.e. not full flows), characterised by large zones and external to external trips through the FMA only.