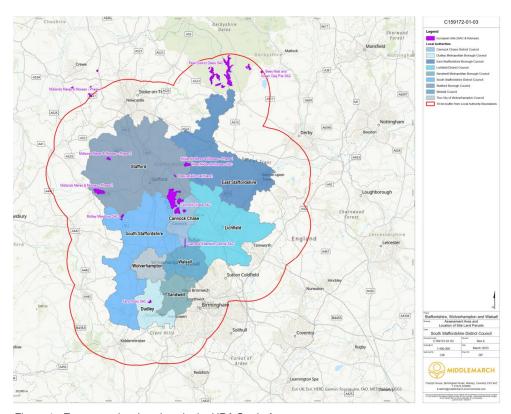

### 1.2 Approach

The geographic location of these European sites defined the HRA Study Area which is shown in Figure 1. The brief identifies specific highway locations where the HRA process needs to be carried out for this work based on their proximity to six European sites in the area of the partnership authorities.

Figure 1 - European sites locations in the HRA Study Area

Based on the project brief, ten Recommended Assessment Points (RAPs) were identified, which are within 200m of the relevant European sites are shown in Figure 2. These RAP sites are shown in Table 1.