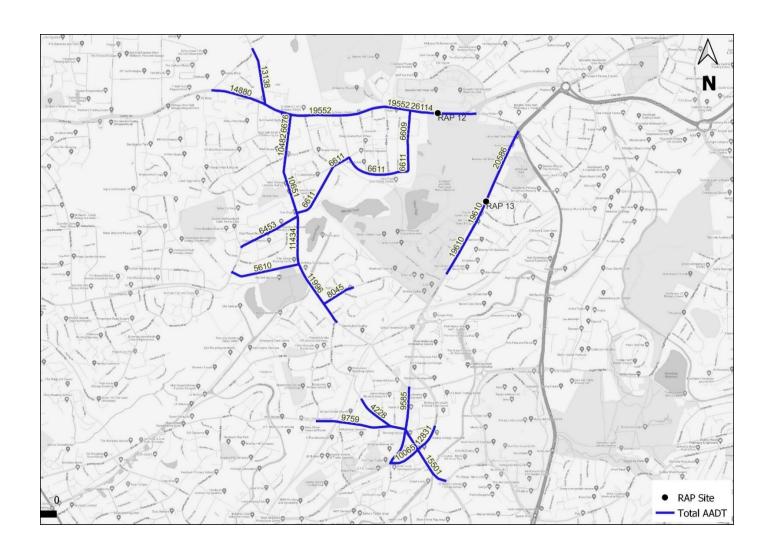

Figure 1 - European sites locations in the HRA Study Area

Based on the project brief, ten Recommended Assessment Points (RAPs) were identified, which are within 200m of the relevant European sites are shown in Figure 2. These RAP sites are shown in Table 1.

| European sites                         | RAP Ref | Road Type | Road Name                       |
|----------------------------------------|---------|-----------|---------------------------------|
| Midlanda Maraa 9 Maraa Bhara 9 Danna   | RAP 8   | Minor     | Unnamed road (East of Cop Mere) |
| Midlands Meres & Mosses Phase 2 Ramsar | RAP 25  |           |                                 |
| 0 15 0 10.0                            | RAP 10  | Α         | A5 Watling Street               |
| Cannock Extension Canal SAC            | RAP 11  | В         | B4154 Lime Lane                 |
| F D 1 010                              | RAP 12  | Α         | A4101 High Street               |
| Fens Pools SAC                         | RAP 13  | Α         | A461 Stourbridge Road           |

Table 13 – Combined Total AADT in the BY and FY scenarios at the RAP sites

| European sites                  | RAP Ref | Road Name                       | BY2022  | Do Nothing<br>FY2042 | In combination<br>FY2042 | Difference (In combination vs Do Nothing) |
|---------------------------------|---------|---------------------------------|---------|----------------------|--------------------------|-------------------------------------------|
|                                 | RAP 1   | A513                            | 10,529  | 11,662               | 11,825                   | 163                                       |
| Cannock Chase SAC               | RAP 2   | A460 Rugeley Road               | 12,161  | 13,610               | 14,117                   | 507                                       |
|                                 | RAP 3   | Camp Road                       | 3,224   | 3,375                | 3,619                    | 244                                       |
| Pasturefields Salt March<br>SAC | RAP 4   | A51                             | 9,128   | 9,949                | 10,222                   | 273                                       |
| Midlands Meres & Mosses         | RAP 8   | Unnamed road (East of Cop Mere) | 652     | 678                  | 704                      | 26                                        |
| Phase 2 Ramsar                  | RAP 25  | M6                              | 128,747 | 135,828              | 135,922                  | 94                                        |
| Cannock Extension Canal         | RAP 10  | A5 Watling Street               | 27,863  | 29,578               | 31,642                   | 2,064                                     |
| SAC                             | RAP 11  | B4154 Lime Lane                 | 10,841  | 11,164               | 12,381                   | 1,217                                     |
|                                 | RAP 12  | A4101 High Street               | 24,372  | 26,114               | 26,823                   | 709                                       |
| Fens Pools SAC                  | RAP 13  | A461 Stourbridge Road           | 19,525  | 20,586               | 21,556                   | 970                                       |

Table 14 - Combined HGV AADT in the BY and FY scenarios at the RAP sites

| European sites                  | RAP Ref | Road Name                       | BY2022 | Do Nothing<br>FY2042 | In combination<br>FY2042 | Difference (In combination vs Do Nothing) |
|---------------------------------|---------|---------------------------------|--------|----------------------|--------------------------|-------------------------------------------|
|                                 | RAP 1   | A513                            | 223    | 233                  | 234                      | 1                                         |
| Cannock Chase SAC               | RAP 2   | A460 Rugeley Road               | 469    | 488                  | 488                      | 0                                         |
|                                 | RAP 3   | Camp Road                       | 69     | 72                   | 74                       | 2                                         |
| Pasturefields Salt March<br>SAC | RAP 4   | A51                             | 739    | 769                  | 769                      | 0                                         |
| Midlands Meres & Mosses         | RAP 8   | Unnamed road (East of Cop Mere) | 31     | 32                   | 32                       | 0                                         |
| Phase 2 Ramsar                  | RAP 25  | M6                              | 26,396 | 27,645               | 27,722                   | 77                                        |
| Cannock Extension Canal         | RAP 10  | A5 Watling Street               | 4,207  | 4,418                | 4,392                    | -26                                       |
| SAC                             | RAP 11  | B4154 Lime Lane                 | 184    | 191                  | 191                      | 0                                         |
|                                 | RAP 12  | A4101 High Street               | 1,030  | 1,084                | 1,071                    | -13                                       |
| Fens Pools SAC                  | RAP 13  | A461 Stourbridge Road           | 441    | 458                  | 458                      | 0                                         |

From

Table 13 and

Table 14, the resulting increase in total daily highway traffic (AADT) at the RAP sites between the 'Do Nothing' scenario and the 'in combination' scenario ranged widely depending on the road type. Out of the five European sites, only the Cannock Extension Canal SAC area showed higher than the 1,000 total vehicle/day threshold by 2042. This exceedance was recorded at both RAP 10 (A5 Watling Street) at 2,064 veh/day and RAP 11 (B4154 Lime Lane) at 1,217 veh/day, due to increase in demand contributed by the Local plan developments around this site. There was no RAP site that showed exceedance above the HGV traffic increase threshold of 200 veh/day.