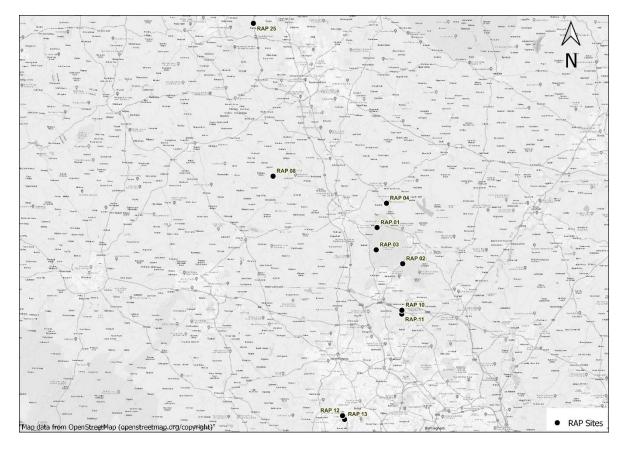

Figure 1 - European sites locations in the HRA Study Area

Based on the project brief, ten Recommended Assessment Points (RAPs) were identified, which are within 200m of the relevant European sites are shown in Figure 2. These RAP sites are shown in Table 1.

Table 1 RAP locations in the HRA Study Area

| European sites               | RAP Ref | Road Type | Road Name         |
|------------------------------|---------|-----------|-------------------|
|                              | RAP 1   | Α         | A513              |
| Cannock Chase SAC            | RAP 2   | Α         | A460 Rugeley Road |
|                              | RAP 3   | Minor     | Camp Road         |
| Pasturefields Salt March SAC | RAP 4   | A         | A51               |

| European sites                         | RAP Ref | Road Type | Road Name                       |
|----------------------------------------|---------|-----------|---------------------------------|
| Midlanda Maraa 9 Maraa Bhara 9 Danna   | RAP 8   | Minor     | Unnamed road (East of Cop Mere) |
| Midlands Meres & Mosses Phase 2 Ramsar | RAP 25  |           |                                 |
| 0 15 0 10.0                            | RAP 10  | Α         | A5 Watling Street               |
| Cannock Extension Canal SAC            | RAP 11  | В         | B4154 Lime Lane                 |
| F D 1 010                              | RAP 12  | Α         | A4101 High Street               |
| Fens Pools SAC                         | RAP 13  | Α         | A461 Stourbridge Road           |

Figure 2 - RAP locations

The base year model was calibrated for 2022. Traffic volumes were calculated within the study area (including RAP locations) and the results were passed on the Sweco UK AQC team to calibrate the baseline AQ model. Traffic modelling and forecasting for the study area was carried out with the PRISM 5.3 model, acquired from Transport from West Midlands.