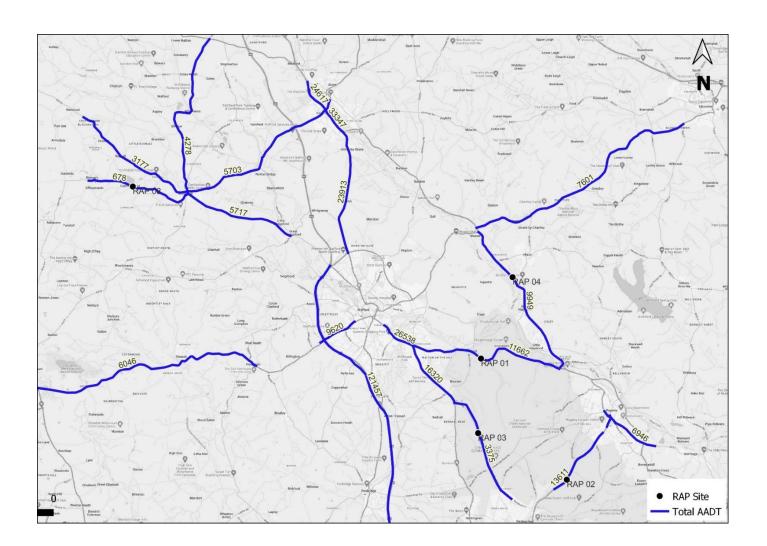

Figure 1 - European sites locations in the HRA Study Area

Based on the project brief, ten Recommended Assessment Points (RAPs) were identified, which are within 200m of the relevant European sites are shown in Figure 2. These RAP sites are shown in Table 1.

Table 1 RAP locations in the HRA Study Area

| European sites               | RAP Ref | Road Type | Road Name         |
|------------------------------|---------|-----------|-------------------|
|                              | RAP 1   | Α         | A513              |
| Cannock Chase SAC            | RAP 2   | Α         | A460 Rugeley Road |
|                              | RAP 3   | Minor     | Camp Road         |
| Pasturefields Salt March SAC | RAP 4   | A         | A51               |

| European sites                         | RAP Ref | Road Type | Road Name                       |
|----------------------------------------|---------|-----------|---------------------------------|
| Midlanda Maraa 9 Maraa Bhara 9 Danna   | RAP 8   | Minor     | Unnamed road (East of Cop Mere) |
| Midlands Meres & Mosses Phase 2 Ramsar | RAP 25  |           |                                 |
| 0 15 0 10.0                            | RAP 10  | Α         | A5 Watling Street               |
| Cannock Extension Canal SAC            | RAP 11  | В         | B4154 Lime Lane                 |
| F D 1 010                              | RAP 12  | Α         | A4101 High Street               |
| Fens Pools SAC                         | RAP 13  | Α         | A461 Stourbridge Road           |

Table 13 – Combined Total AADT in the BY and FY scenarios at the RAP sites

| European sites                  | RAP Ref | Road Name                       | BY2022  | Do Nothing<br>FY2042 | In combination<br>FY2042 | Difference (In combination vs Do Nothing) |
|---------------------------------|---------|---------------------------------|---------|----------------------|--------------------------|-------------------------------------------|
|                                 | RAP 1   | A513                            | 10,529  | 11,662               | 11,825                   | 163                                       |
| Cannock Chase SAC               | RAP 2   | A460 Rugeley Road               | 12,161  | 13,610               | 14,117                   | 507                                       |
|                                 | RAP 3   | Camp Road                       | 3,224   | 3,375                | 3,619                    | 244                                       |
| Pasturefields Salt March<br>SAC | RAP 4   | A51                             | 9,128   | 9,949                | 10,222                   | 273                                       |
| Midlands Meres & Mosses         | RAP 8   | Unnamed road (East of Cop Mere) | 652     | 678                  | 704                      | 26                                        |
| Phase 2 Ramsar                  | RAP 25  | M6                              | 128,747 | 135,828              | 135,922                  | 94                                        |
| Cannock Extension Canal         | RAP 10  | A5 Watling Street               | 27,863  | 29,578               | 31,642                   | 2,064                                     |
| SAC                             | RAP 11  | B4154 Lime Lane                 | 10,841  | 11,164               | 12,381                   | 1,217                                     |
|                                 | RAP 12  | A4101 High Street               | 24,372  | 26,114               | 26,823                   | 709                                       |
| Fens Pools SAC                  | RAP 13  | A461 Stourbridge Road           | 19,525  | 20,586               | 21,556                   | 970                                       |

Table 14 - Combined HGV AADT in the BY and FY scenarios at the RAP sites

| European sites                  | RAP Ref | Road Name                       | BY2022 | Do Nothing<br>FY2042 | In combination<br>FY2042 | Difference (In combination vs Do Nothing) |
|---------------------------------|---------|---------------------------------|--------|----------------------|--------------------------|-------------------------------------------|
|                                 | RAP 1   | A513                            | 223    | 233                  | 234                      | 1                                         |
| Cannock Chase SAC               | RAP 2   | A460 Rugeley Road               | 469    | 488                  | 488                      | 0                                         |
|                                 | RAP 3   | Camp Road                       | 69     | 72                   | 74                       | 2                                         |
| Pasturefields Salt March<br>SAC | RAP 4   | A51                             | 739    | 769                  | 769                      | 0                                         |
| Midlands Meres & Mosses         | RAP 8   | Unnamed road (East of Cop Mere) | 31     | 32                   | 32                       | 0                                         |
| Phase 2 Ramsar                  | RAP 25  | M6                              | 26,396 | 27,645               | 27,722                   | 77                                        |
| Cannock Extension Canal         | RAP 10  | A5 Watling Street               | 4,207  | 4,418                | 4,392                    | -26                                       |
| SAC                             | RAP 11  | B4154 Lime Lane                 | 184    | 191                  | 191                      | 0                                         |
|                                 | RAP 12  | A4101 High Street               | 1,030  | 1,084                | 1,071                    | -13                                       |
| Fens Pools SAC                  | RAP 13  | A461 Stourbridge Road           | 441    | 458                  | 458                      | 0                                         |

From

Table 13 and

Table 14, the resulting increase in total daily highway traffic (AADT) at the RAP sites between the 'Do Nothing' scenario and the 'in combination' scenario ranged widely depending on the road type. Out of the five European sites, only the Cannock Extension Canal SAC area showed higher than the 1,000 total vehicle/day threshold by 2042. This exceedance was recorded at both RAP 10 (A5 Watling Street) at 2,064 veh/day and RAP 11 (B4154 Lime Lane) at 1,217 veh/day, due to increase in demand contributed by the Local plan developments around this site. There was no RAP site that showed exceedance above the HGV traffic increase threshold of 200 veh/day.