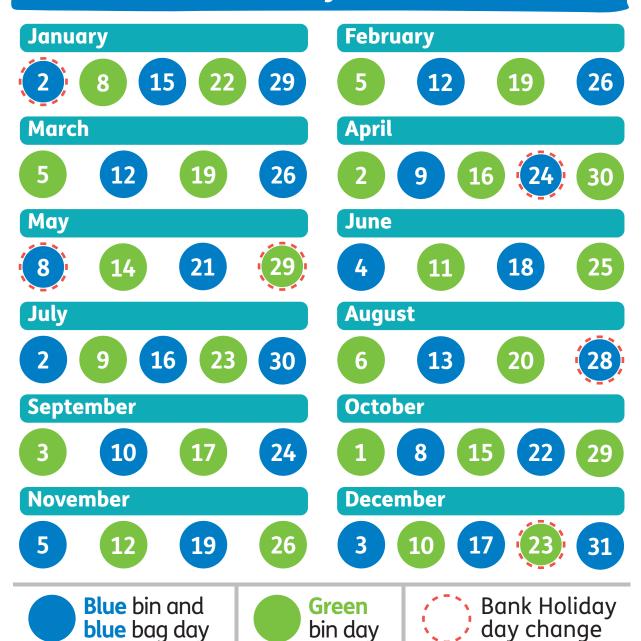

## Your collection day is WEDNESDAY

Your wheeled bins and blue bag must be put out by 7am on collection day. Bin lids must be closed. Please place the wheeled bins and blue bag for collection at the edge of your property, clearly visible to the collection crew and avoiding inconvenience to others.