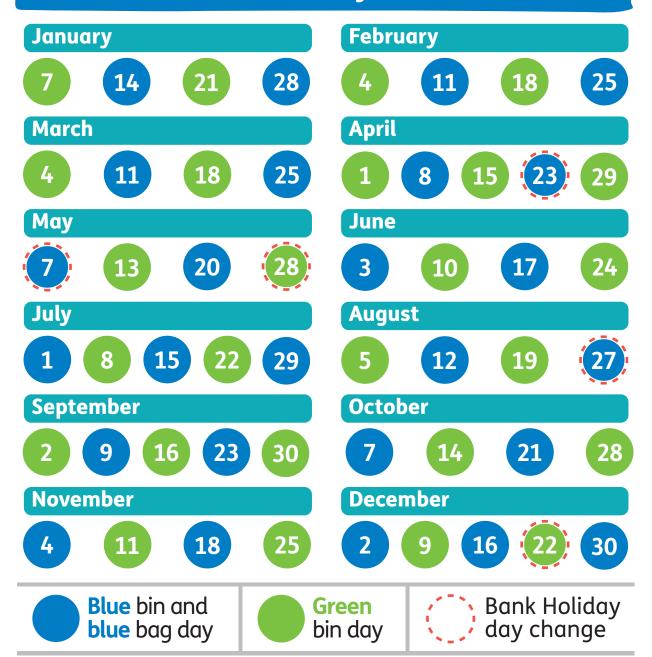

## Calendar 2025

## Your collection day is TUESDAY

Your wheeled bins and blue bag must be put out by 7am on collection day. Bin lids must be closed. Please place the wheeled bins and blue bag for collection at the edge of your property, clearly visible to the collection crew and avoiding inconvenience to others.