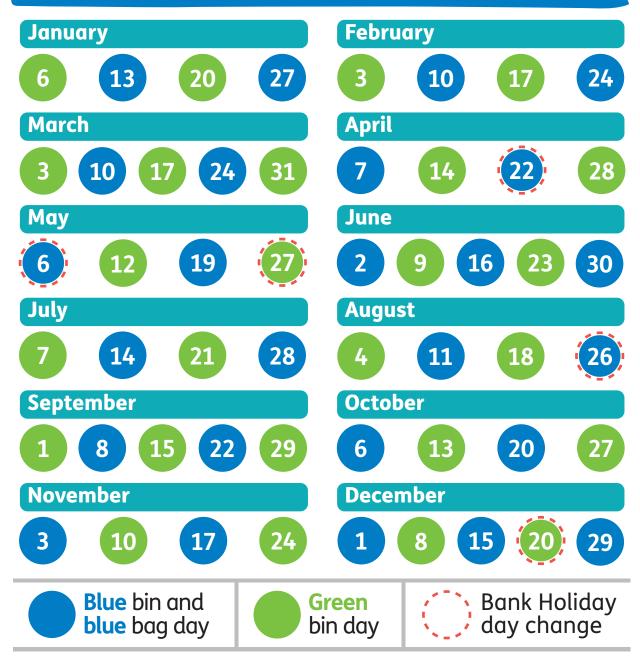

## Calendar 2025

## Your collection day is **MONDAY**

Your wheeled bins and blue bag must be put out by 7am on collection day. Bin lids must be closed. Please place the wheeled bins and blue bag for collection at the edge of your property, clearly visible to the collection crew and avoiding inconvenience to others.