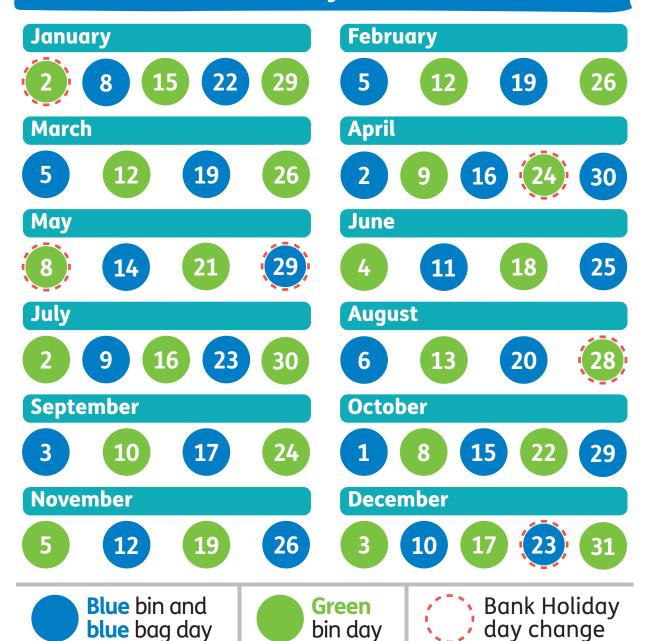

## Calendar 2025

## Your collection day is WEDNESDAY

Your wheeled bins and blue bag must be put out by 7am on collection day. Bin lids must be closed. Please place the wheeled bins and blue bag for collection at the edge of your property, clearly visible to the collection crew and avoiding inconvenience to others.