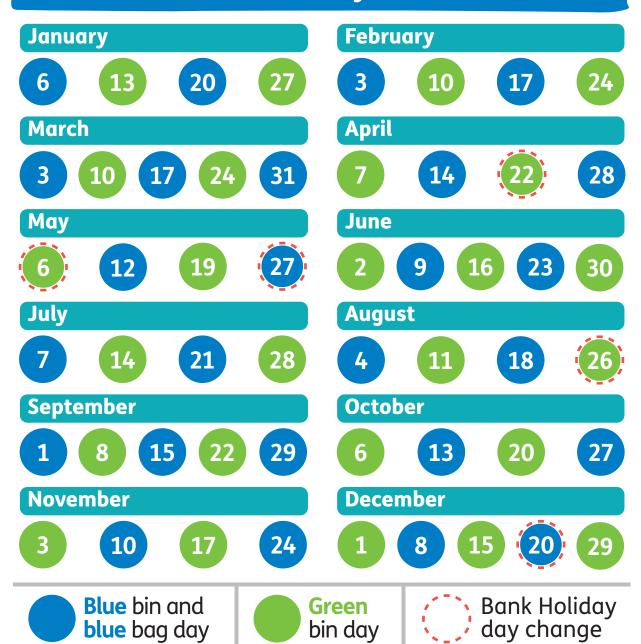

## Calendar 2025

## Your collection day is MONDAY

Your wheeled bins and blue bag must be put out by 7am on collection day. Bin lids must be closed. Please place the wheeled bins and blue bag for collection at the edge of your property, clearly visible to the collection crew and avoiding inconvenience to others.