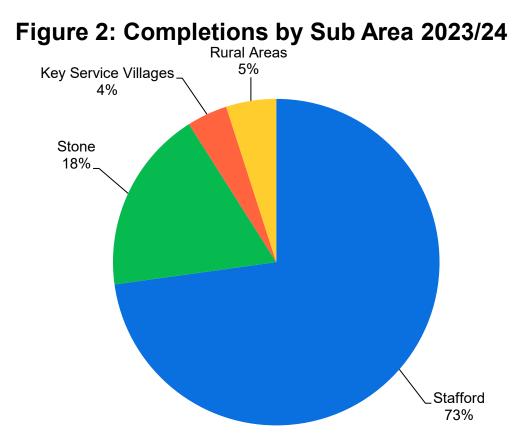

### 3.4. Completions by Sub Area

Figure 2 below gives a broad locational breakdown of completions on all sites from 1 April 2023 to 31 March 2024.

During the last monitoring year, 95% of total completions have been in the urban areas of Stafford, Stone and the Key Service Villages (KSV), with rural completions accounting for 5% of the total. This demonstrates no change in rural completions from the previous year.