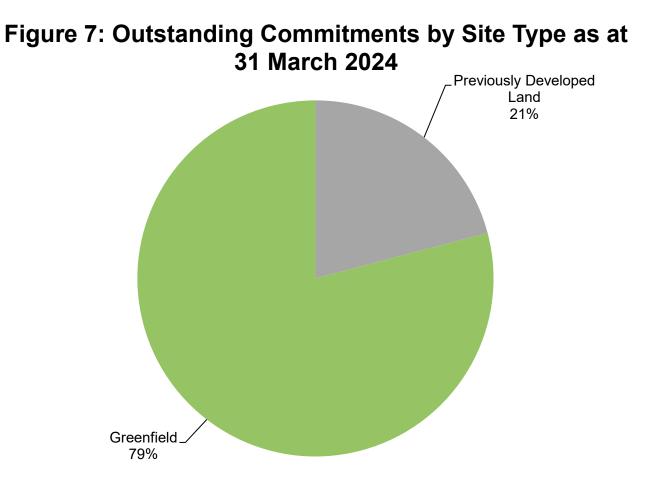

# 4.3. Outstanding Commitments by Site Type

Figure 7 shows the outstanding commitments by site type as at 31 March 2024. Of the outstanding commitments, 21% are on Previously Developed Land (PDL) and 79% are on Greenfield sites. Figure 7 can be compared to Figure 4 above, which shows completions this year, by site type.