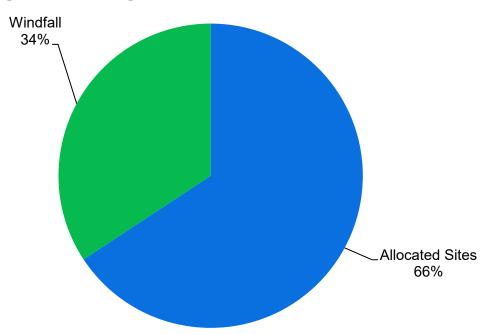

# **3.5.** Completions by "Origin" of Completion

Figure 3 shows completions by origin of completion, i.e. the number of completions that occurred on either "Unallocated (Windfall)" or "Allocated" sites between 1 April 2023 and 31 March 2024.

# Figure 3: Origin of Completions 2023/24

In 2023/24, unallocated (Windfall) sites account for 34% of completions. Due to allocated sites (i.e. the Strategic Development Locations) in the new Local Plan having permission and delivering housing completions, the figures this year have continued an increasing trend towards a greater percentage of completions on allocated sites.