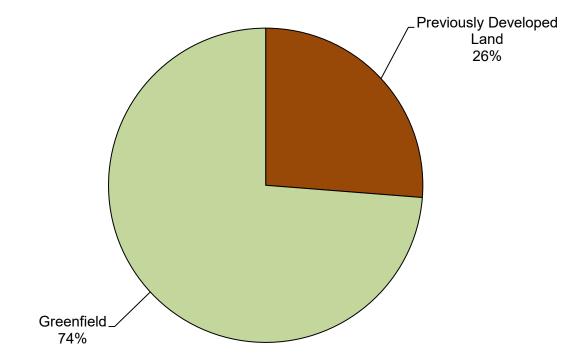

# **3.6.** Completions by Site Type

Figure 4 shows completions by site type, i.e. "Greenfield" or "Previously Developed Land" (PDL), between 1 April 2023 and 31 March 2024.

# Figure 4: Completions by Site Type 2023/24

During the last monitoring year 26% of development took place on Previously Developed Land (PDL). Since the start of the plan period in 2011, 41% of all completions have been on PDL. A full breakdown of completions on PDL and Greenfield sites since the start of the Plan period is given below in Table 3.