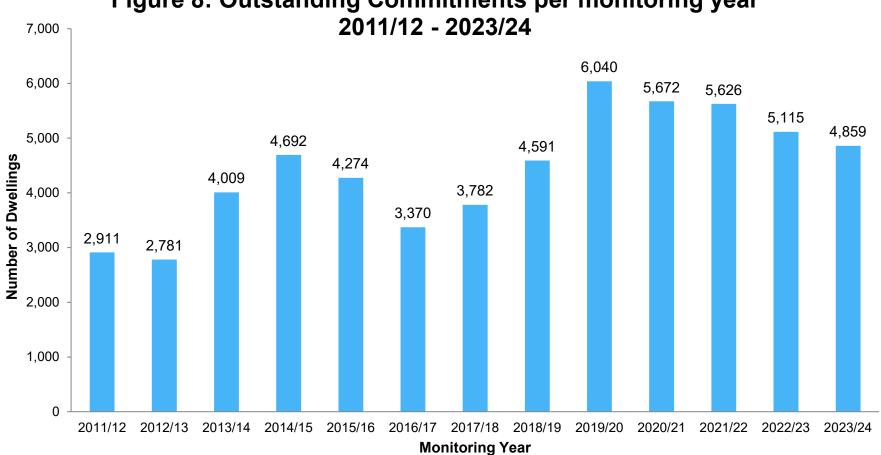

#### **Outstanding Commitments by Year** 4.4.

Figure 8 illustrates the number of net outstanding commitments (with planning permission or resolution to grant subject to S106 agreement) as of 31 March for each year so far this plan period.

# Figure 8: Outstanding Commitments per monitoring year

# Table 5 – Outstanding Net Commitments 2011/12 - 2023/24

| Year      | Number of<br>Units |
|-----------|--------------------|
| 2011/2012 | 2,911              |
| 2012/2013 | 2,781              |
| 2013/2014 | 4,009              |
| 2014/2015 | 4,692              |
| 2015/2016 | 4,274              |
| 2016/2017 | 3,370              |
| 2017/2018 | 3,782              |
| 2018/2019 | 4,591              |
| 2019/2020 | 6,040              |
| 2020/2021 | 5,672              |
| 2021/2022 | 5,626              |
| 2022/2023 | 5,115              |
| 2023/2024 | 4,859              |