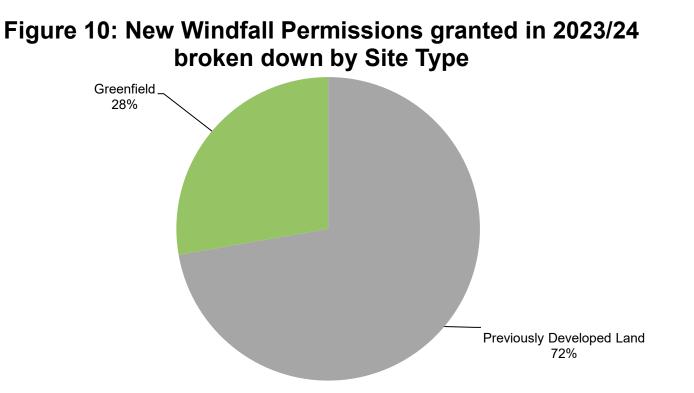

## 6.2. New Windfall Permissions by Site Type

Figure 10 provides a breakdown of residential windfall permissions granted from 1 April 2023 to 31 March 2024 by site type.

**Note:** Conversions of existing, former agricultural buildings as well as residential gardens are included as "Greenfield" sites. A large proportion of rural dwellings granted through windfall permissions this year on Greenfield sites were conversions of existing and former agricultural buildings. Insofar as the permissions granted on Previously Developed Land (PDL) are concerned, these comprise land generally classed as having been developed previously (i.e. brownfield), for example former garages, industrial premises etc.