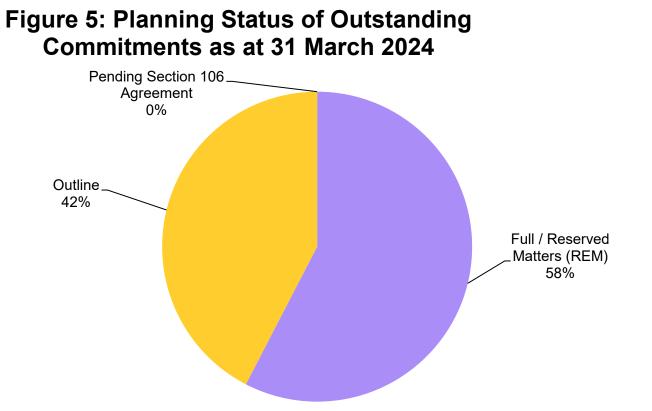

| Consent Type                  | Outstanding Committed Units | Percentage of Total |
|-------------------------------|-----------------------------|---------------------|
| Full / Reserved Matters (REM) | 2,799                       | 58%                 |
| Outline                       | 2,060                       | 42%                 |
| Pending Section 106 Agreement | 0                           | 0%                  |
| Total                         | 4,859                       | 100%                |

## 4.1. Outstanding Commitments by Planning Status

Figure 5 provides a breakdown of housing commitments by planning status as at 31 March 2024.

#### Key:

Full / REM = Full planning consent / reserved matters

Outline = Outline permission

Pending S106 = Pending completion of planning obligation under Section 106 of the Town and Country Planning Act 1990