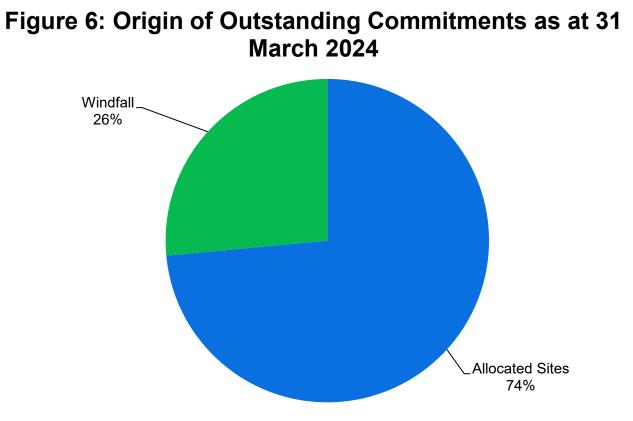

# 4.2. Outstanding Commitments by Origin of Commitment

Figure 6 shows the origin (i.e. whether it is an allocated or a windfall site) of housing commitments as at 31 March 2024. This highlights that allocated sites within the Local Plan account for a significant portion of the 2024 commitments.

Please note: The allocated commitments only include those parts of the sites which have received planning permission (See Section 5).