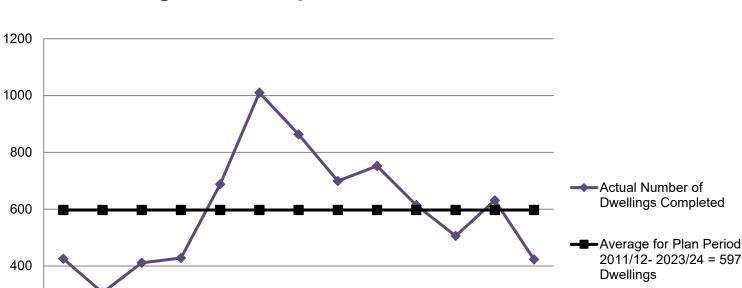

# Figure 1: Completions 2011/12 - 2023/24

# 3.2. Table 1 - Number of Dwellings Completed during the Plan Period

| Year                         | Actual Number of Dwellings<br>Completed |
|------------------------------|-----------------------------------------|
| 2011/2012                    | 425                                     |
| 2012/2013                    | 306                                     |
| 2013/2014                    | 411                                     |
| 2014/2015                    | 428                                     |
| 2015/2016                    | 688                                     |
| 2016/2017                    | 1,010                                   |
| 2017/2018                    | 863                                     |
| 2018/2019                    | 699                                     |
| 2019/2020                    | 752                                     |
| 2020/2021                    | 614                                     |
| 2021/2022                    | 506                                     |
| 2022/2023                    | 631                                     |
| 2023/2024                    | 423                                     |
| Total                        | 7,756                                   |
| Average for period 2011-2024 | 597                                     |