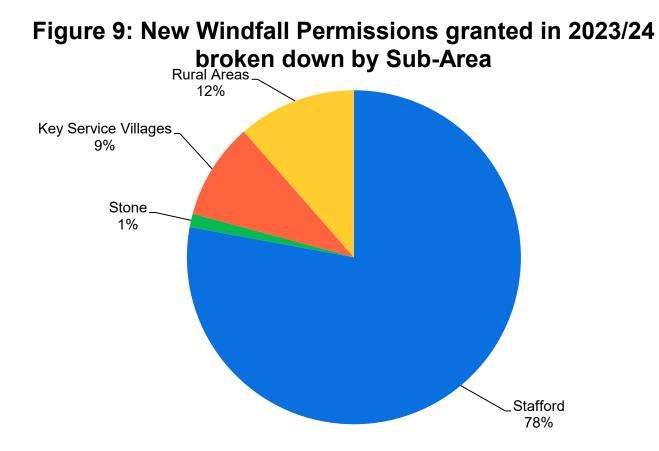

# 6.1. New Windfall Permissions by Geographical Location

Figure 9 provides a breakdown of residential windfall permissions granted from 1 April 2023 to 31 March 2024 by geographical area. The analysis shows that 88% of dwellings were granted planning permission in the urban areas of Stafford, Stone and the Key Service Villages.